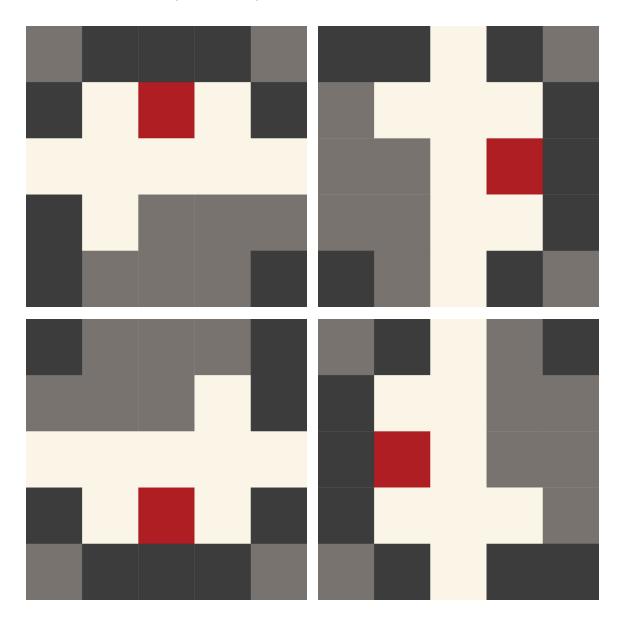

### measurements for red fabric (Country Red)

- total # of squares: 65
- 3" squares: yds: 0.75
- 4" squares: yds: 1.25

quilt q0001, block 00

rotations: quilt q0001, block 00

quilt q0001, block 01

rotations: quilt q0001, block 01

quilt q0001, block 02

rotations: quilt q0001, block 02

quilt q0001, block 03

rotations: quilt q0001, block 03

quilt q0001, block 04

rotations: quilt q0001, block 04