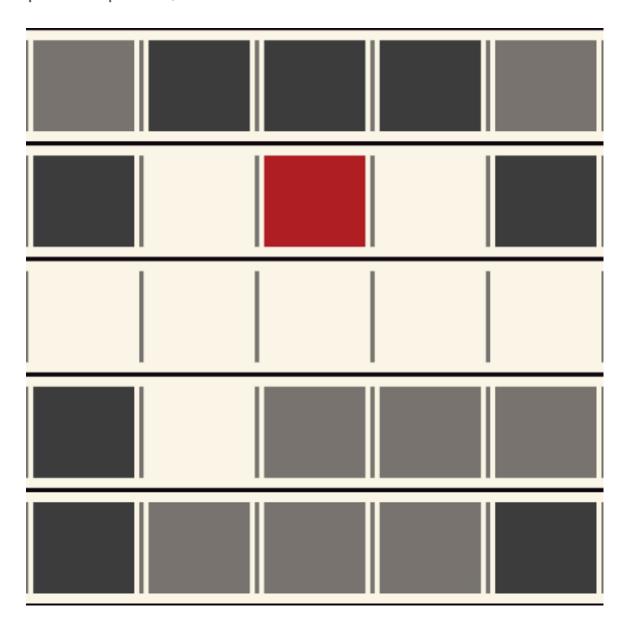

# quilt a001n05p002qset1657768068940q0001

quilt a001n05p002qset1657768068940q0001: block rows
marked

## quilt a001n05p002qset1657768068940q0001 measurements