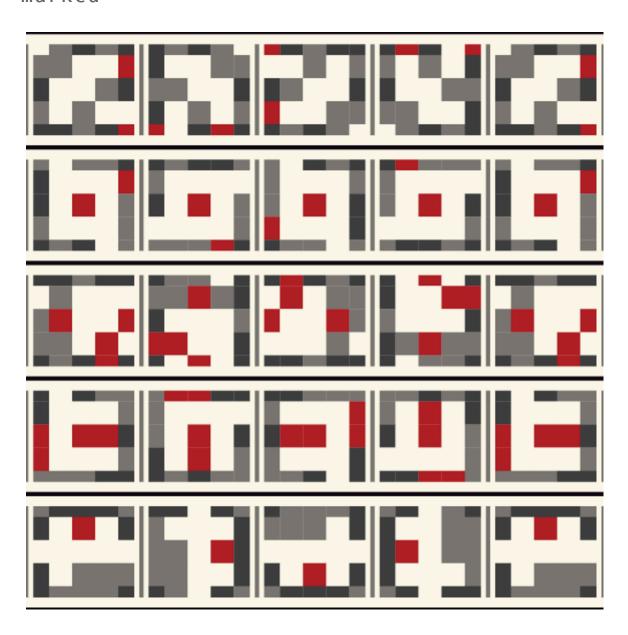

# quilt a001n05p002qset1657768068940q0001

quilt a001n05p002qset1657768068940q0001: block rows
marked