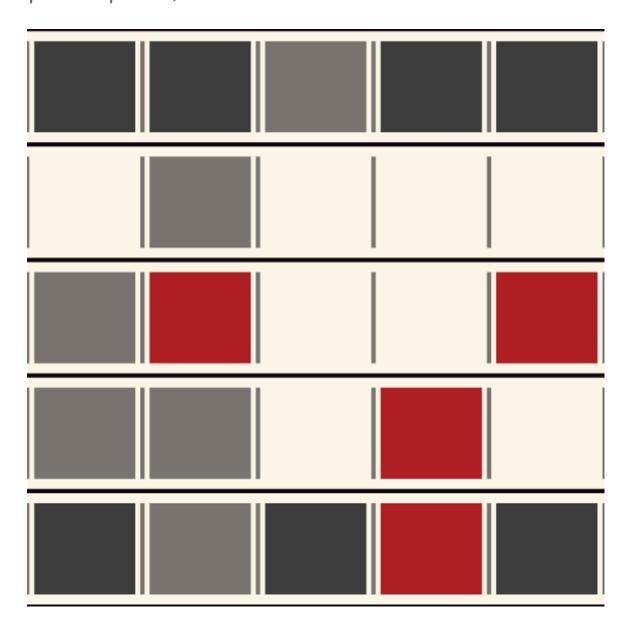

# quilt a001n05p002qset1657768068940q0001

quilt a001n05p002qset1657768068940q0001: block rows
marked

## quilt a001n05p002qset1657768068940q0001 measurements