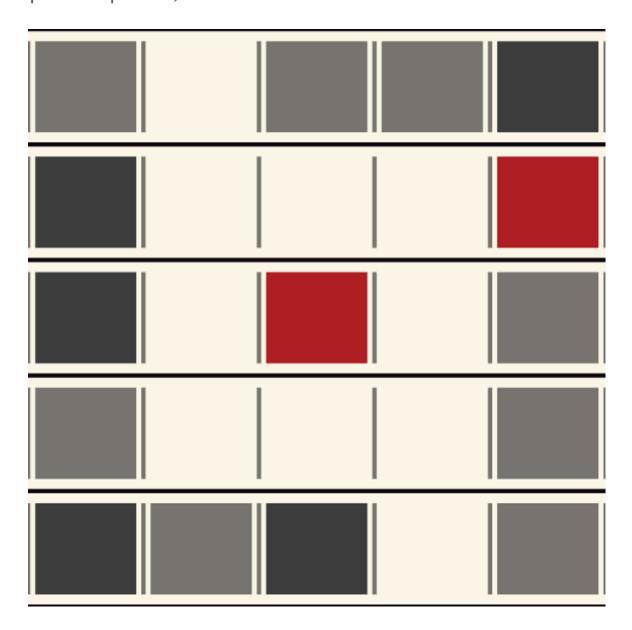

# quilt a001n05p002qset1657768068940q0001

quilt a001n05p002qset1657768068940q0001: block rows
marked

## quilt a001n05p002qset1657768068940q0001 measurements