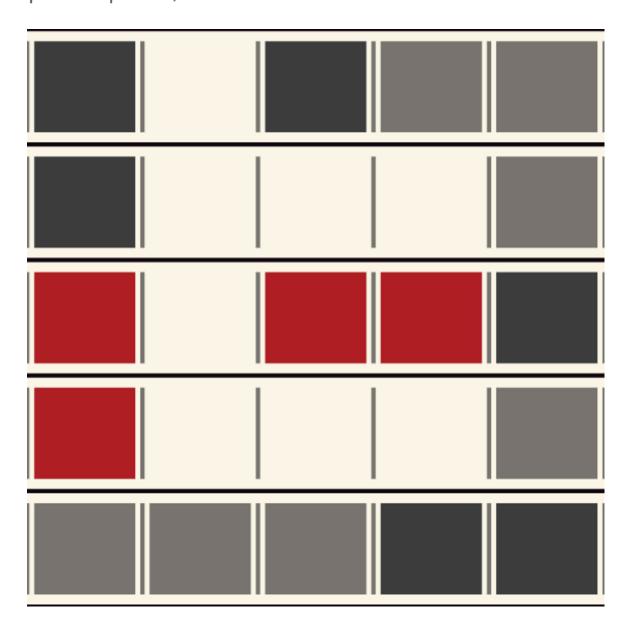

# quilt a001n05p002qset1657768068940q0001

quilt a001n05p002qset1657768068940q0001: block rows
marked

## quilt a001n05p002qset1657768068940q0001 measurements