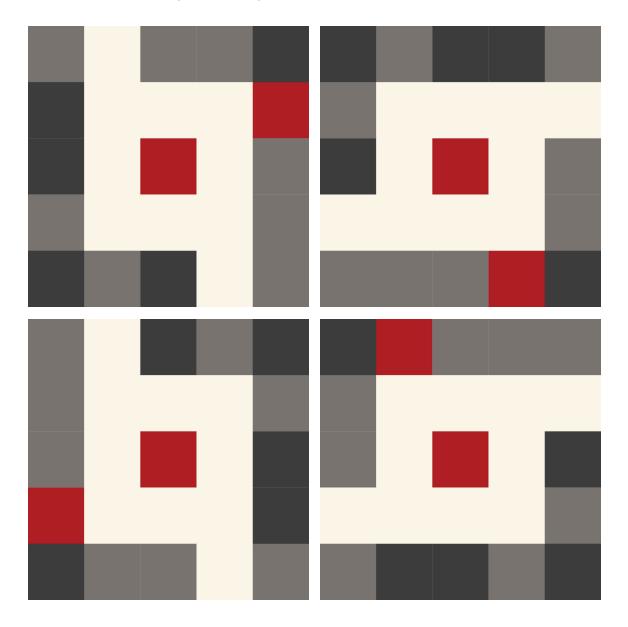

### measurements for red fabric (Country Red)

- total # of squares: 65
- 3" squares: yds: 0.75
- 4" squares: yds: 1.25

quilt q0001, block 00

rotations: quilt q0001, block 00

quilt q0001, block 01

rotations: quilt q0001, block 01

quilt q0001, block 02

rotations: quilt q0001, block 02

quilt q0001, block 03

rotations: quilt q0001, block 03

quilt q0001, block 04

rotations: quilt q0001, block 04