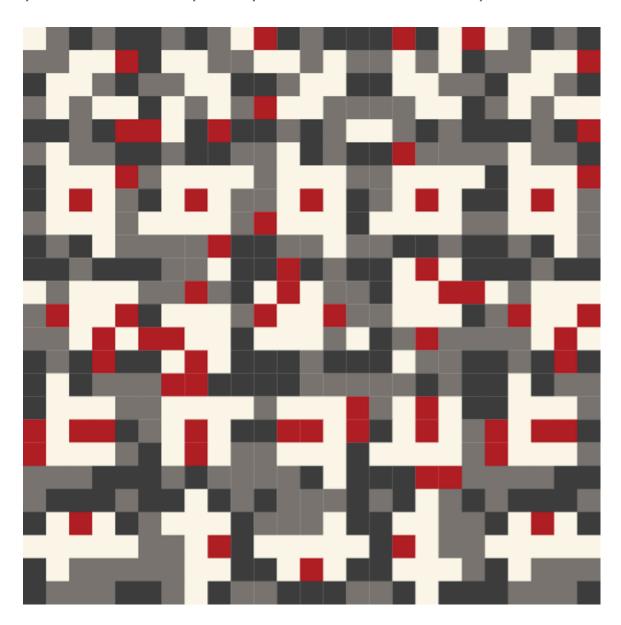

# quilt a001n05p002qset1657768068940q0001

quilt a001n05p002qset1657768068940q0001: block rows
marked