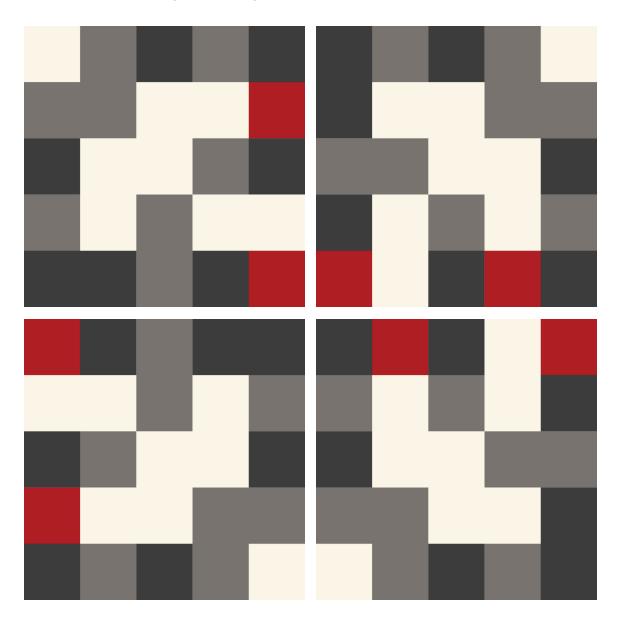

### measurements for red fabric (Country Red)

- total # of squares: 65
- 3" squares: yds: 0.75
- 4" squares: yds: 1.25

quilt q0001, block 00

rotations: quilt q0001, block 00

quilt q0001, block 01

rotations: quilt q0001, block 01

quilt q0001, block 02

rotations: quilt q0001, block 02

quilt q0001, block 03

rotations: quilt q0001, block 03

quilt q0001, block 04

rotations: quilt q0001, block 04